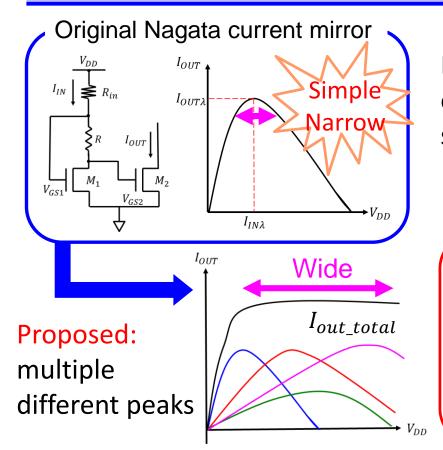

## **Problem**

Every analog IC requires one reference current source stable against supply voltage variation.

- Simple
- Stable with wider range than original
- Experimentally Verified