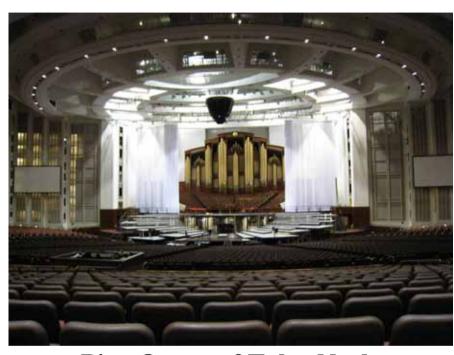

# Sightseeing – Temple Square –

**Salt Lake Temple** 

**Pipe Organ of TaberNacle** 

Temple Square building is very beautiful.