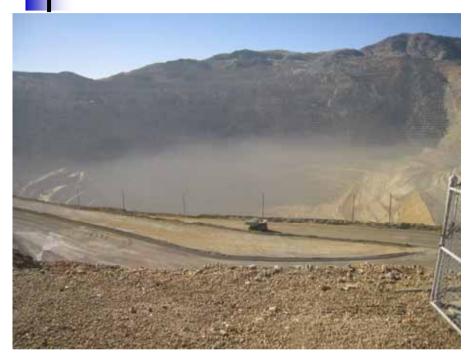

# Sightseeing – Bingham Canyon Mine –

**Bingham Canyon Mine** 

**Truck tire** 

Bingham Canyon Mine is very large.

A truck tire is about 3.4m in diameter.