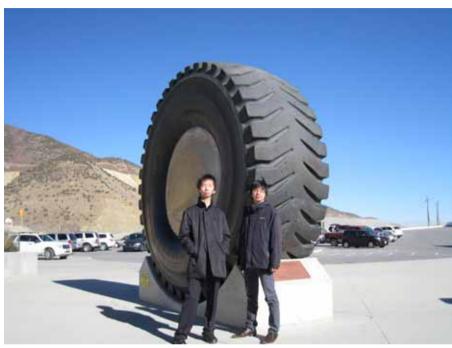

# Sightseeing – Bingham Canyon Mine –

**Bingham Canyon Mine** 

**Truck tire** 

Bingham Canyon Mine is very large.

A truck tire is about 3.4m in diameter.