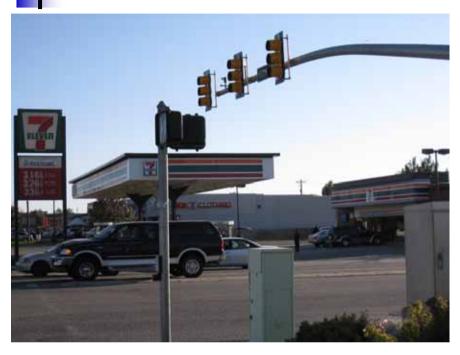

## Building & Road

**Gas Station & Convenience Store** 

**Road in the USA** 

- American Building is low and large.
- American road is very wide. There are many trucks.
- A gas station and a convenience store are together at the same place.