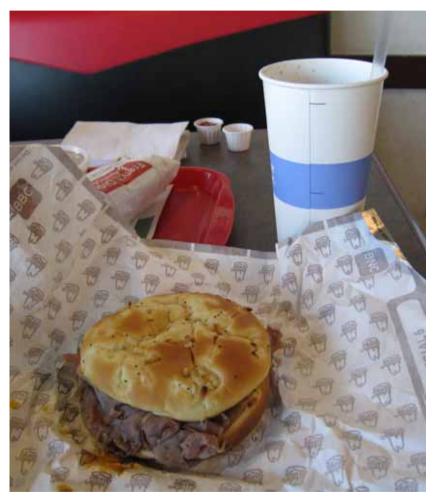

#### Food & Drink

Arby's Hamburger

- American food is very large.
- Taking out remaining food is OK.
- Drink is "free refill".

My favorite food

Arby's Hamburger

Simple is best !!