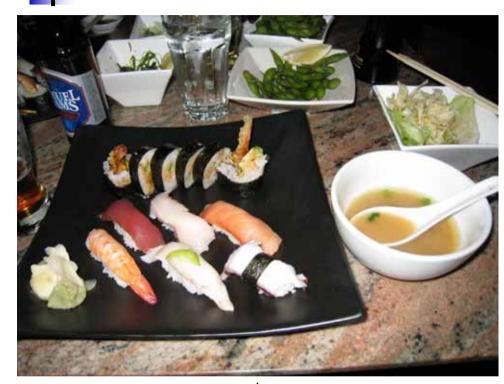

# Presentation of Culture Learning



Daisuke MITA

Dept. of Electronic Engineering,
Gunma University, Japan



### Outline

#### **Presentation**

About the culture difference between Japan and the United States.

About sightseeing of Salt Lake City, and

About impression of the internship program.

- Difference between Japan and the United States
- Sightseeing
- Summary and Conclusion



## Work



**Cirque Corporation** 

An American company is flexible.



#### Food & Drink



Arby's Hamburger

- American food is very large.
- Taking out remaining food is OK.
- Drink is "free refill".

My favorite food

Arby's Hamburger

Simple is best !!



## Food & Drink





**American SUSHI** 

Dr Pepper is famous drink?







## Building & Road





**Gas Station & Convenience Store** 

**Road in the USA** 

- American Building is low and large.
- American road is very wide. There are many trucks.
- A gas station and a convenience store are together at the same place.



# Sightseeing – Temple Square –



**Salt Lake Temple** 



**Pipe Organ of TaberNacle** 

Temple Square building is very beautiful.



## Sightseeing – Watching Basketball Game –





**UTAH JAZZ vs Portland Trailblazers** 

**UTAH JAZZ Mascot** 

The basketball game was exciting and interesting.

UTAH JAZZ won this game.



# Sightseeing – Bingham Canyon Mine –





**Bingham Canyon Mine** 

**Truck tire** 

Bingham Canyon Mine is very large.

A truck tire is about 3.4m in diameter.